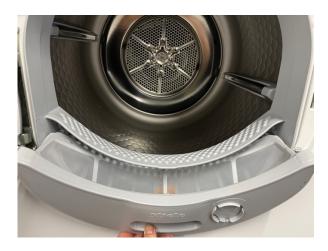

## <u>Dryer</u>

(Machines 6+7)

**Important:** Please check if the lint filter is clean.

**Step 1**: Select the desired program on an available machine and load your laundry.

**Step 2**: Close the dryer and press the start button.

**Important**: Please clean the lint filter.

Your flow team