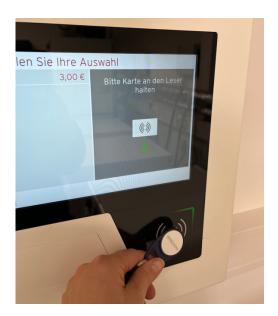

Step 4: Press "Gerät starten".

**Step 5**: Hold your transponder for a few seconds on the designated area.

After a few seconds, the credit is debited, and the wash cycle is initiated.

**Step 3**: Go to the terminal and select the corresponding number of the dryer.

Step 4: Press "Gerät starten".

**Step 5**: Hold your transponder for a few seconds on the designated area.

After a few seconds, the credit is debited and the drying cycle is initiated.