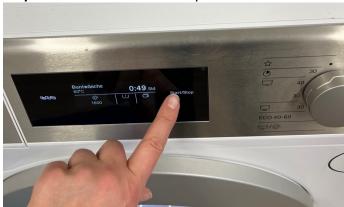

## Washing

(Machines 1-5)

**Step 1**: Select the desired program on an available machine and load your laundry and detergent.

**Step 2**: Close the washer and press the start button.

**Step 3**: Go to the terminal and select the corresponding number of the washing machine.

Step 4: Press "Gerät starten".

**Step 5**: Hold your transponder for a few seconds on the designated area.

After a few seconds, the credit is debited, and the wash cycle is initiated.