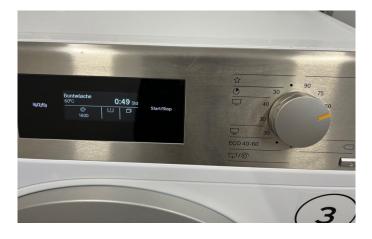

## Washing

(Machines 1-5)

**Step 1**: Select the desired program on an available machine and load your laundry and detergent.

**Step 2**: Close the washer and press the start button.

**Step 3**: Go to the terminal and select the corresponding number of the washing machine.

Step 4: Press "Gerät starten".

**Step 5**: Hold your transponder for a few seconds on the designated area.

After a few seconds, the credit is debited, and the wash cycle is initiated.