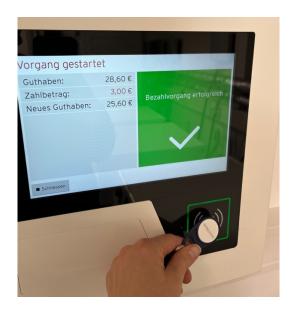

Step 4: Press "Gerät starten".

**Step 5**: Hold your transponder for a few seconds on the designated area.

After a few seconds, the credit is debited, and the wash cycle is initiated.

**Step 3**: Go to the terminal and select the corresponding number of the dryer.

Step 4: Press "Gerät starten".

**Step 5**: Hold your transponder for a few seconds on the designated area.

After a few seconds, the credit is debited and the drying cycle is initiated.