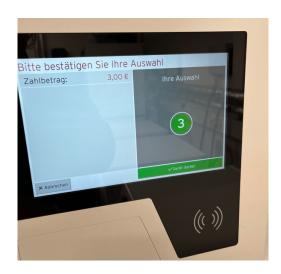

Step 4: Press "Gerät starten".

**Step 5**: Hold your transponder for a few seconds on the designated area.

After a few seconds, the credit is debited, and the wash cycle is initiated.