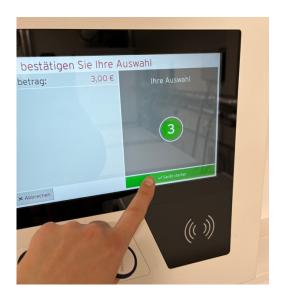

Step 4: Press "Gerät starten".

**Step 5**: Hold your transponder for a few seconds on the designated area.

After a few seconds, the credit is debited, and the wash cycle is initiated.