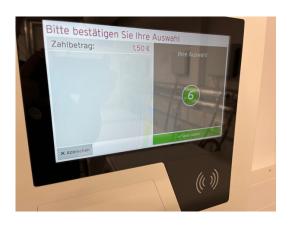

Step 4: Press "Gerät starten".

**Step 5**: Hold your transponder for a few seconds on the designated area.

After a few seconds, the credit is debited, and the wash cycle is initiated.

**Step 3**: Go to the terminal and select the corresponding number of the dryer.

Step 4: Press "Gerät starten".

**Step 5**: Hold your transponder for a few seconds on the designated area.

After a few seconds, the credit is debited and the drying cycle is initiated.